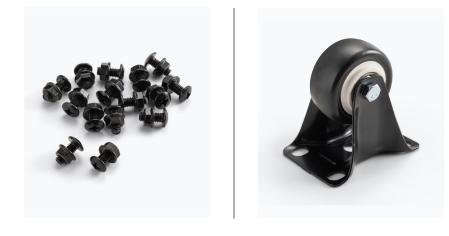

## **FEATURES AND BENEFITS**

Transform your stationary rack rig into a mobile powerhouse with the RKD1000C Rack Castors. Engineered for convenience, these castors seamlessly attach to the bottom of any On-Stage RKD Series Knock Down Wall Mount Rack, providing unparalleled mobility without compromising stability. Crafted with durability in mind, the RKD1000C Castors are designed to withstand the rigors of professional use. The four castors ensure smooth and effortless movement, allowing you to navigate your rack setup within your studio or on stage. Whether you're a musician, audio engineer, or content creator, these castors add a new dimension of versatility to your equipment. Installation is a breeze, ensuring a hassle-free experience. Simply mount the castors to the pre-drilled holes on the RKD Series Rack, and you're ready to roll. The secure attachment guarantees a stable and secure foundation for your valuable gear, giving you the freedom to adapt your workspace to your creative needs. Enhance your work process and ensure each performance, session, or recording flows effortlessly with the RKD1000C Rack Castors. Give your equipment the liberty to move in sync with your creativity.

## **SPECIFICATIONS**

Construction: Steel and plastic Mounts: Screws

1-800-289-8889 | PurchaseOrders@MusicPeopleInc.com | On-Stage.com

This product is safely formulated. For further info, visit: On-Stage.com/FeelGood\_OnStage. Specifications are subject to change. On-Stage is a registered trademark and division of The Music People. © 2023 The Music People, Inc. an Exertis I Jam business.