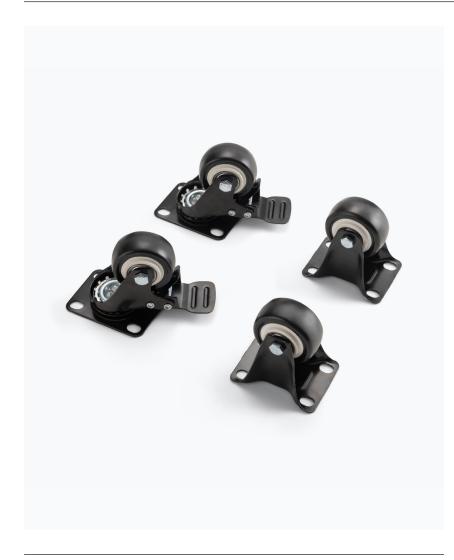

## **RACK CASTERS**

RKD1000C / 14996

## **FEATURES AND BENEFITS**

Transform your stationary rack rig into a mobile powerhouse with the RKD1000C Rack Castors. Engineered for convenience, these castors seamlessly attach to the bottom of any On-Stage RKD Series Knock Down Wall Mount Rack, providing unparalleled mobility without compromising stability. Crafted with durability in mind, the RKD1000C Castors are designed to withstand the rigors of professional use. The four castors ensure smooth and effortless movement, allowing you to navigate your rack setup within your studio or on stage. Whether you're a musician, audio engineer, or content creator, these castors add a new dimension of versatility to your equipment. Installation is a breeze, ensuring a hassle-free experience. Simply mount the castors to the pre-drilled holes on the RKD Series Rack, and you're ready to roll. The secure attachment guarantees a stable and secure foundation for your valuable gear, giving you the freedom to adapt your workspace to your creative needs. Enhance your work process and ensure each performance, session, or recording flows effortlessly with the RKD1000C Rack Castors. Give your equipment the liberty to move in sync with your creativity.