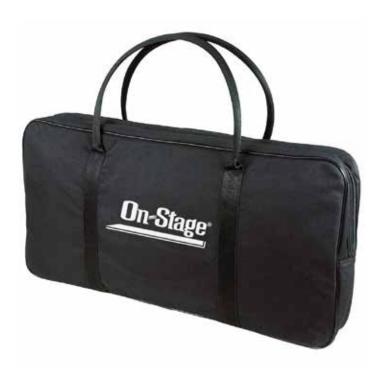

## **Keyboard Stand Bag**

## KSB-6500 / 35539

## Features & Benefits

A must for every roadie, this rugged heavy-duty bag is made with padded nylon and includes two hand straps for a well-balanced load. Two internal velcro straps hold support bars and other frame components. Also comes with a two-pull zipper, so the bag can be unzipped length-wise from the center. Deluxe corded piping gives the bag its rigid shape. Holds any of the following models: KS7350, KS7365-EJ, KS7150.

## **Specifications**

**Application:** Holds KS7350, KS7365-EJ, and KS7150 keyboard stands

**Material:** Heavy-duty padded nylon **Dimensions:** (L)30" x (H)16" x (D)8.75"

Color: Black