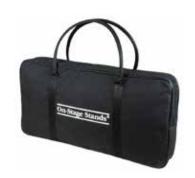

## **Keyboard Stand Bag**

## KSB-6500 / 35539

## Features & Benefits

A must for every roadie, this rugged heavy-duty bag is made with padded nylon and includes two hand straps for a well-balanced load. Two internal velcro straps hold support bars and other frame components. Also comes with a two-pull zipper, so the bag can be unzipped length-wise from the center. Deluxe corded piping gives the bag its rigid shape. Holds any of the following models: KS7350, KS7365-EJ, KS7150.

## **Specifications**

**Application:** Holds KS7350, KS7365-EJ, and KS7150 keyboard stands

**Material:** Heavy-duty padded nylon **Dimensions:** (L)30" x (H)16" x (D)8.75"

Color: Black