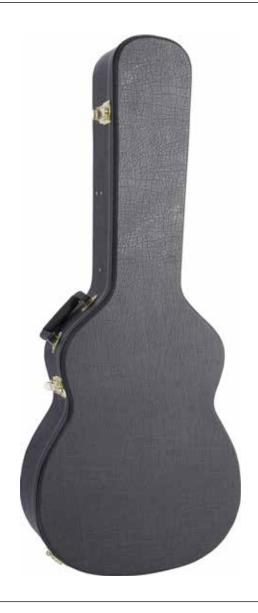

# Acoustic / Semi-Acoustic Guitar Cases

## **Features and Benefits**

Protect, store, and transport almost any dreadnought or 12-string acoustic guitar with our Hardshell Acoustic Guitar Case. Constructed from quality materials, the rigid molded shape keeps the body secure and provides stable neck support, while the weather-resistant exterior defends against the elements. The interior features a plush lining to safeguard the guitar's finish, and an accessories compartment.

# A. Acoustic Guitar Case

Model #: GCA5000B Item #: 55448

#### **Interior Specifications**

Length: 44"

Depth: 4.75"

Lower Bout: 15"

Upper Bout: 12.75"

Neck Width: 4.75"

Headstock Width: 5.625"