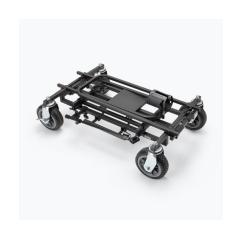

Protects your amp and guitar from slips, falls, and scratches  $% \left( 1\right) =\left( 1\right) \left( 1\right$ 

Folds down to make it easy for you to store and transport

## **SPECS**

Dimensions While in Use: 36" (L) x 24" (W) x 40" (H)

Amp Stand Dimensions: 30" (L) x 12" (W) x 22" (H)

Folded-Down Dimensions: 36" (L) x 24" (W) x 12" (H)

or 16" (H) with cup holder installed