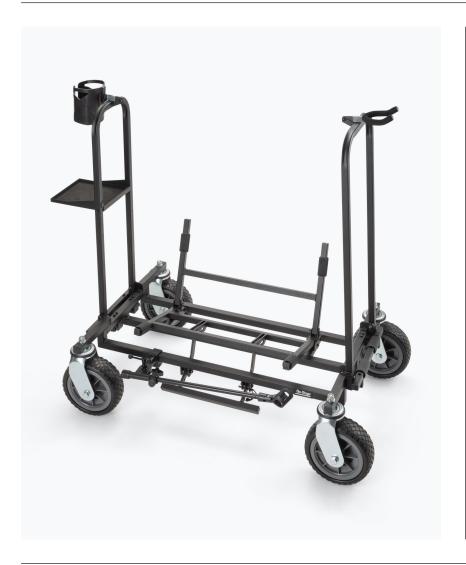

## **FEATURES**

Carries your complete amplified-guitar rig and doubles as a tilt-back amp stand

Enables you to ergonomically control the amp-tilt function with your foot

Provides a secure place to hang up your guitar

Keeps your small accessories and drinks within reach

Allows you to roll your gear over uneven ground while steering with ease

Prevents movement when parked to keep your setup firmly in place

Tires never go flat for performance you can rely on

Protects your amp and guitar from slips, falls, and scratches  $% \left( 1\right) =\left( 1\right) \left( 1\right$ 

Folds down to make it easy for you to store and transport

## **SPECS**

Dimensions While in Use: 36" (L) x 24" (W) x 40" (H)

Amp Stand Dimensions: 30" (L) x 12" (W) x 22" (H)

Folded-Down Dimensions: 36" (L) x 24" (W) x 12" (H)

or 16" (H) with cup holder installed

Accessory Tray Dimensions: 7.75" (L) x 6.75" (W) x 0.38" (D)

Wheel Footprint: 32" (L) x 20.5" (W)

Weight Capacity: 300 lb

360° Swiveling Caster Quantity: 4

Caster Brake Quantity: 2

Wheel Dimensions: 8" (H) x 2.5" (W)