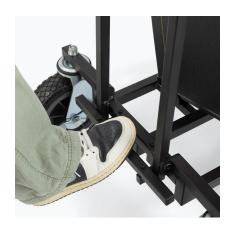

## **FEATURES**

Carries your complete amplified-guitar rig and doubles as a tilt-back amp stand

Enables you to ergonomically control the amp-tilt function with your foot

Provides a secure place to hang up your guitar