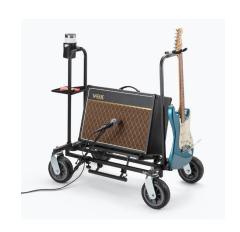

## **FEATURES**

Carries your complete amplified-guitar rig and doubles as a tilt-back amp stand

Enables you to ergonomically control the amp-tilt function with your foot

Provides a secure place to hang up your guitar

Keeps your small accessories and drinks within reach

Allows you to roll your gear over uneven ground while steering with ease

Prevents movement when parked to keep your setup firmly in place

Tires never go flat for performance you can rely on

Protects your amp and guitar from slips, falls, and scratches  $% \left( 1\right) =\left( 1\right) \left( 1\right$ 

Folds down to make it easy for you to store and transport