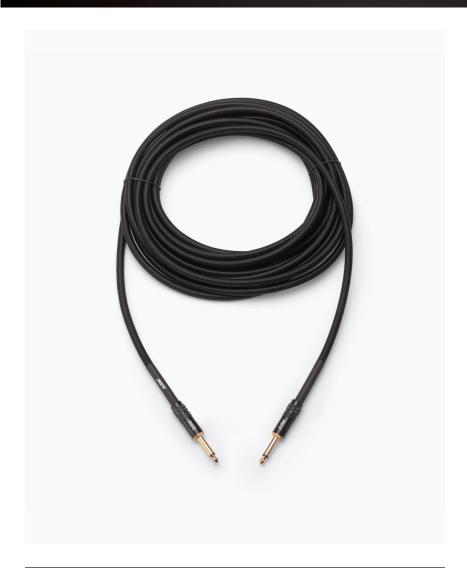

## INSTRUMENT CABLE (STRAIGHT)

**VARIOUS MODELS** 

**NEW PRODUCT** 

## **FEATURES**

Braided outer jacket to ensure the cable remains tangle free when in use

Gold-plated connectors prevent corrosion and oxidation

Double shield copper braiding with semiconductor shielding

Thick outer jacket protects cable against scrapes and cuts

## **SPECS**

Gauge: 24 AWG

Outer Diameter: 8.6 mm

**Connection Type:** Gold-plated, straight 1/4" connector to straight 1/4" connector

Construction: Oxygen-free copper, braided shielding

**Shielding:** Double-shielded (copper-braided and semiconductor shielding)