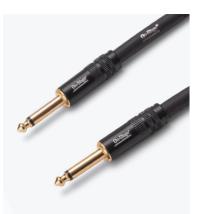

## **FEATURES**

Braided outer jacket to ensure the cable remains tangle free when in use

Gold-plated connectors prevent corrosion and oxidation

Double shield copper braiding with semiconductor shielding

Thick outer jacket protects cable against scrapes and cuts

## **SPECS**

Gauge: 24 AWG

Outer Diameter: 8.6 mm

**Connection Type:** Gold-plated, straight 1/4" connector to straight 1/4" connector

Construction: Oxygen-free copper, braided shielding

**Shielding:** Double-shielded (copper-braided and semiconductor shielding)