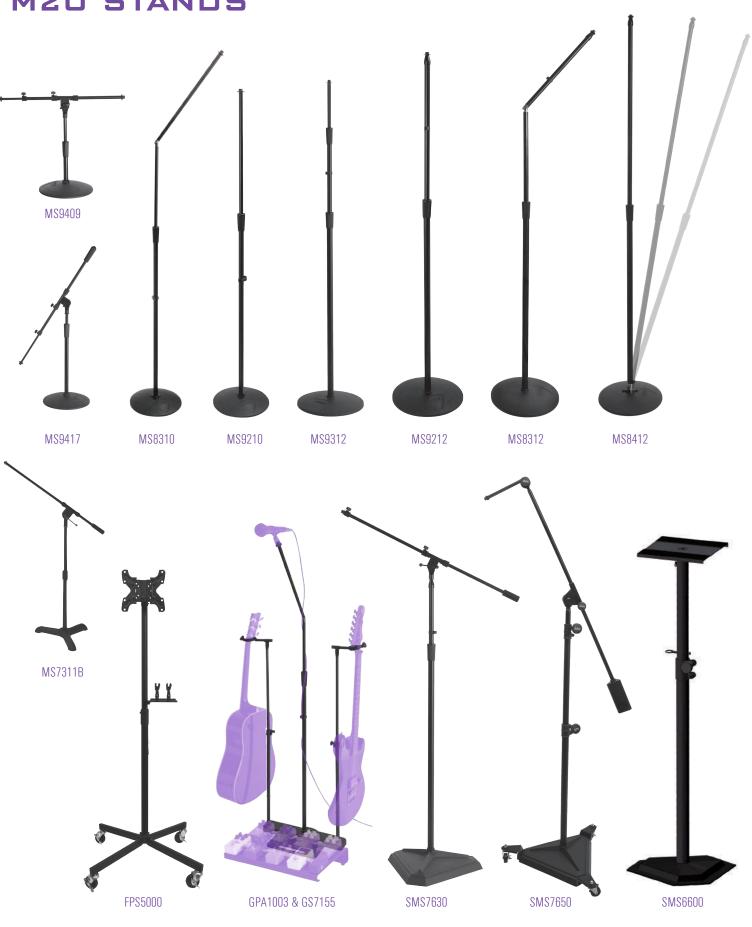

### M20 THREADED BASES & SHAFTS OVER 50 COMBINATIONS

#### FREEDOM OF ASSEMBLY

The On-Stage M20 series of modular components – bases, shafts, booms and more – puts the power of stage and studio customization in your hands, right where it belongs. Designed for quick, conveniently reliable adaption, the M20 line features all manner of bases — from tripods for vocals to hexagonal heavyweights for telescoped miking - as well as shafts that accommodate a world of flexible connectivity. Naturally, all feature the precise machining and finest associated steel and aluminum powder-coated metals appropriate for their specific application.