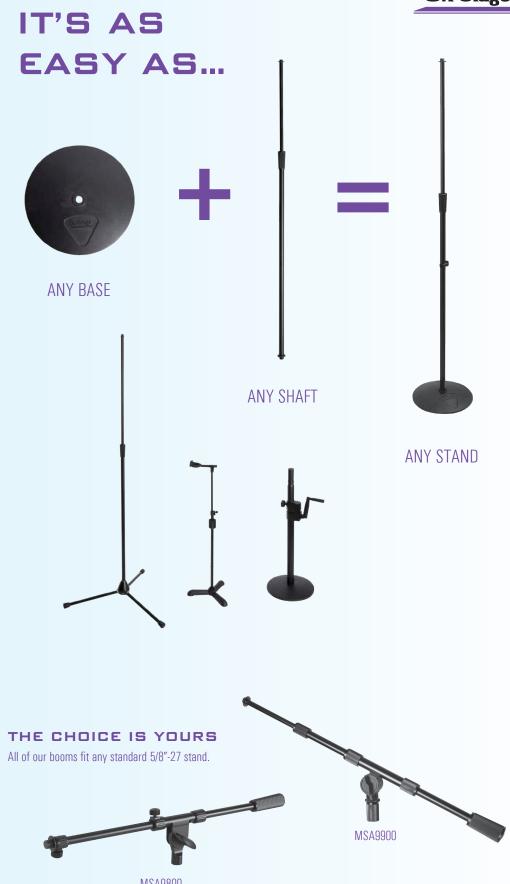

## COMBINE AND CONQUER

### M20 THREADED BASES & SHAFTS OVER 50 COMBINATIONS

#### FREEDOM OF ASSEMBLY

The On-Stage M20 series of modular components – bases, shafts, booms and more – puts the power of stage and studio customization in your hands, right where it belongs. Designed for quick, conveniently reliable adaption, the M20 line features all manner of bases — from tripods for vocals to hexagonal heavyweights for telescoped miking - as well as shafts that accommodate a world of flexible connectivity. Naturally, all feature the precise machining and finest associated steel and aluminum powder-coated metals appropriate for their specific application.