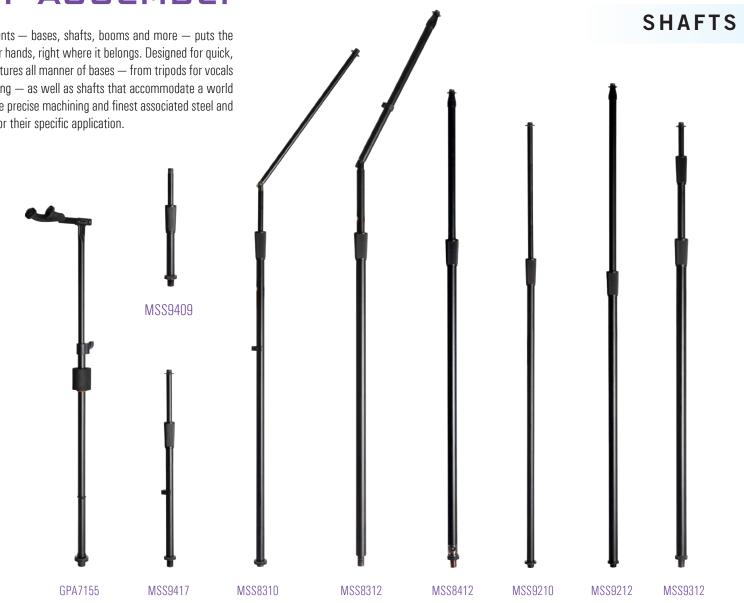

### M20 THREADED BASES & SHAFTS OVER 50 COMBINATIONS

#### FREEDOM OF ASSEMBLY

The On-Stage M20 series of modular components – bases, shafts, booms and more – puts the power of stage and studio customization in your hands, right where it belongs. Designed for quick, conveniently reliable adaption, the M20 line features all manner of bases — from tripods for vocals to hexagonal heavyweights for telescoped miking - as well as shafts that accommodate a world of flexible connectivity. Naturally, all feature the precise machining and finest associated steel and aluminum powder-coated metals appropriate for their specific application.