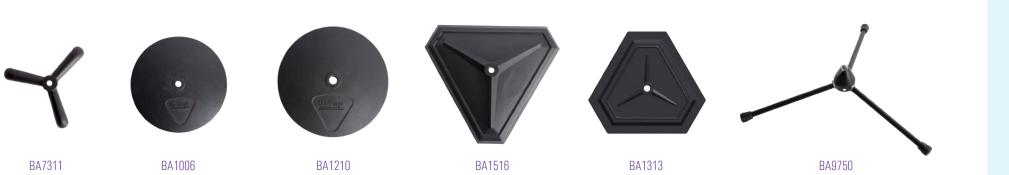

### M20 THREADED BASES & SHAFTS OVER 50 COMBINATIONS

#### FREEDOM OF ASSEMBLY

The On-Stage M20 series of modular components – bases, shafts, booms and more – puts the power of stage and studio customization in your hands, right where it belongs. Designed for quick, conveniently reliable adaption, the M20 line features all manner of bases — from tripods for vocals to hexagonal heavyweights for telescoped miking - as well as shafts that accommodate a world of flexible connectivity. Naturally, all feature the precise machining and finest associated steel and aluminum powder-coated metals appropriate for their specific application.

SS7747

SS7746

BASES