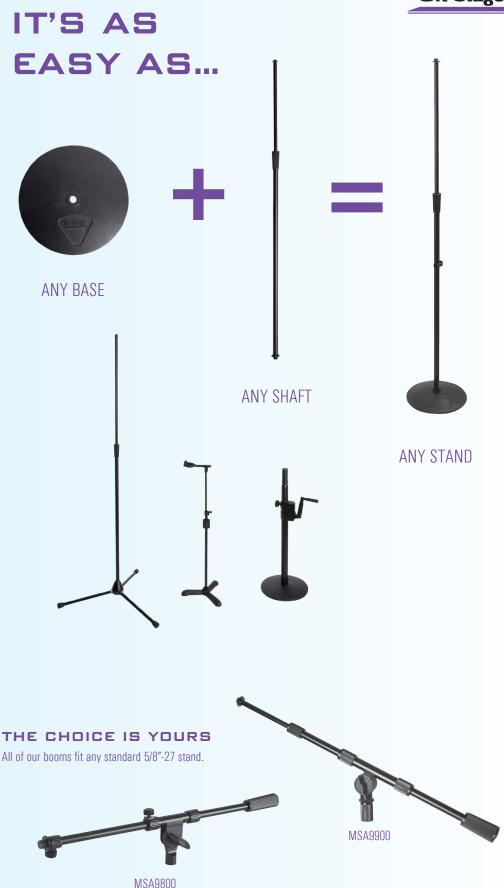

## COMBINE AND CONQUER

### M20 THREADED BASES & SHAFTS OVER 50 COMBINATIONS

#### FREEDOM OF ASSEMBLY

The On-Stage M20 series of modular components – bases, shafts, booms and more – puts the power of stage and studio customization in your hands, right where it belongs. Designed for quick, conveniently reliable adaption, the M20 line features all manner of bases — from tripods for vocals to hexagonal heavyweights for telescoped miking - as well as shafts that accommodate a world of flexible connectivity. Naturally, all feature the precise machining and finest associated steel and aluminum powder-coated metals appropriate for their specific application.