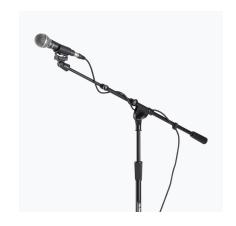

## TELESCOPING MIC BOOM WITH DUAL-MIC CAPABILITY

On-Stage®
PRODUCTION-GRADE
DESIGNED FOR PROFESSIONALS

MSA9800

## **FEATURES**

21.5"—36" telescoping boom rotates, swivels, and slides lengthwise for precise mic placement

Heavy-duty construction provides extra stability for reliable mic support

Removable counterweight reveals a 5/8"-27 threaded end for mounting a second mic