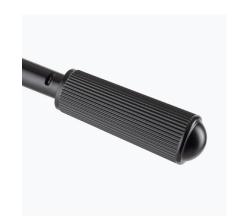

## **FEATURES**

21.5"—36" telescoping boom rotates, swivels, and slides lengthwise for precise mic placement

Heavy-duty construction provides extra stability for reliable mic support

Removable counterweight reveals a 5/8"-27 threaded end for mounting a second mic