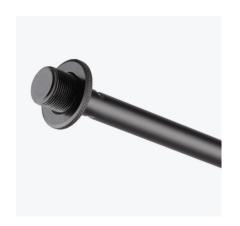

## **FEATURES**

21.5"—36" telescoping boom rotates, swivels, and slides lengthwise for precise mic placement

Heavy-duty construction provides extra stability for reliable mic support

Removable counterweight reveals a 5/8"-27 threaded end for mounting a second mic

## **SPECS**

Length: 21.5"-36"

Max Rotation: 320°

Threading: Dual 5/8"-27

 $\textbf{Construction:} \ \mathsf{Steel} \ \mathsf{/} \ \mathsf{Zinc}$ 

Color: Black