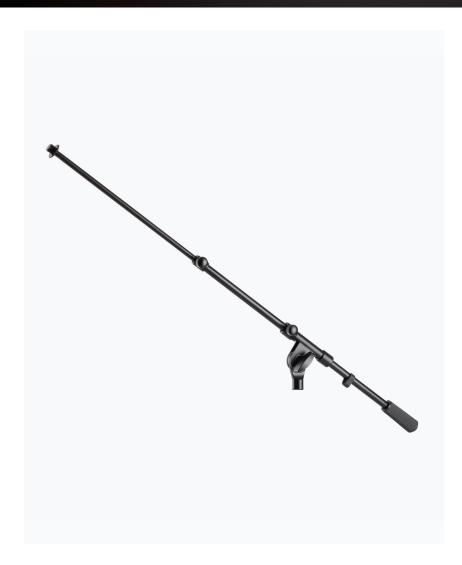

## **FEATURES**

21.5"—36" telescoping boom rotates, swivels, and slides lengthwise for precise mic placement

Heavy-duty construction provides extra stability for reliable mic support

Removable counterweight reveals a 5/8"-27 threaded end for mounting a second mic

Solid metal tightening knob ensures secure angle adjustments

## **SPECS**

Length: 21.5"-36"

Max Rotation: 320°

Threading: Dual 5/8"-27

 $\textbf{Construction:} \ \mathsf{Steel} \ \mathsf{/} \ \mathsf{Zinc}$ 

Color: Black